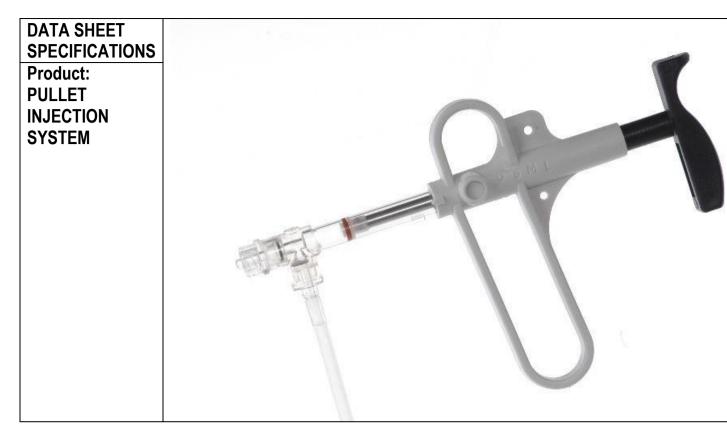

#### Introduction

**PULLET Injection System** the combination of the PULLET Holder (permanent) with the PULLET Syringe (disposable and sterile packed). Sterile delivered, ready-to-use system.

The PULLET Injection System has been developed in cooperation with vaccination teams in hatcheries and rearing farms with the aim to facilitate the vaccination of larger numbers of birds. It is being intensively used in day-olds, rearing stock aswell as in turkeys, ducks, laboratory- and fur-animals and pisciculture.

### 1. <u>Product description</u> PULLET Holder and Stereo Holder

| Picture     | the second second                                                                                                                                                                                                                |  |
|-------------|----------------------------------------------------------------------------------------------------------------------------------------------------------------------------------------------------------------------------------|--|
| Description | PULLET Holder (left) and PULLET Stereo Holder (right), durable glass-<br>filled nylon frame with bayonet connection to mount PULLET Syringe<br>Dosages pre-set in Holder. Dosage indication by coloured plug.<br>Not adjustable. |  |

## 2. <u>Product description</u> PULLET Syringe

| Picture     |                                                                                                                                                                                                                                                                                                              |  |
|-------------|--------------------------------------------------------------------------------------------------------------------------------------------------------------------------------------------------------------------------------------------------------------------------------------------------------------|--|
| Description | PULLET Syringe Sterile (EO) packed self-refilling disposable syringe to<br>be mounted on PULLET Holder or PULLET Stereo Holder.<br>Canula and Spike included with aspirator porosity 3µm<br>Luer connection.<br>Sterility warranted during 3 years on the condition of cool, dark and<br>undisturbed storage |  |